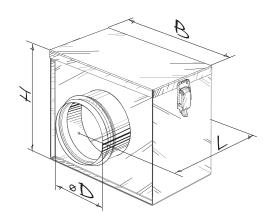

# Overall dimensions

| Туре   | Dimensions [mm] |     |     |     | Weight |
|--------|-----------------|-----|-----|-----|--------|
|        | D               | В   | Н   | L   | [kg]   |
| VG 100 | 99              | 225 | 216 | 232 | 1.814  |
| VG 125 | 124             | 225 | 216 | 232 | 1.794  |
| VG 140 | 139             | 225 | 216 | 232 | 1.798  |
| VG 150 | 149             | 225 | 216 | 232 | 1.774  |
| VG 160 | 159             | 225 | 216 | 232 | 1.699  |
| VG 200 | 199             | 295 | 316 | 232 | 2.764  |
| VG 250 | 249             | 295 | 316 | 232 | 2.624  |
| VG 315 | 314             | 365 | 366 | 232 | 3.238  |