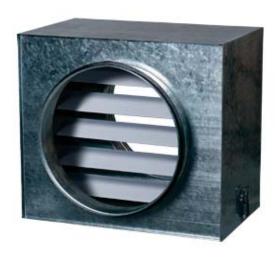

# Gravity dampers VG for round ducts

### Use

- For automatic shutoff of air ducts installed in various premises when the fan is off.
- Gravitationally actuated.
- $\hfill \Box$  Compatible with  $\varnothing$  100 up to 315 mm round air ducts.

## Design

- Galvanized steel case.
- □ Equipped with pivoted gravity louvre shutters made of PVC built inside the inner frame.
- ☐ Louvre shutters are opened by air pressure and are closed automatically when the fan is off.
- ☐ The spigot is equipped with rubber seals.