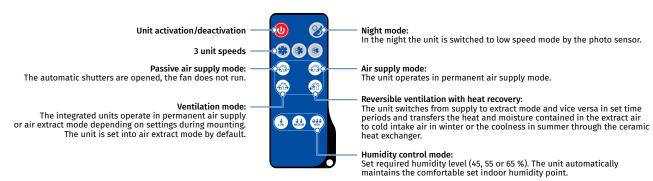

#### Control

- The unit operation mode control is performed by means of manual three-position switches located on the unit casing or using the remote controller.
- The unit is equipped with a humidity sensor for indoor humidity control and regulation.
- Connection of the units into one ventilation system provide balanced ventilation and central control.
- Remote control and operation mode selection:

 Connection of several units in series enables their synchronous control by the first unit. The signal from the remote control is received by the first unit only.

SINGLE-ROOM VENTILATION | 2022