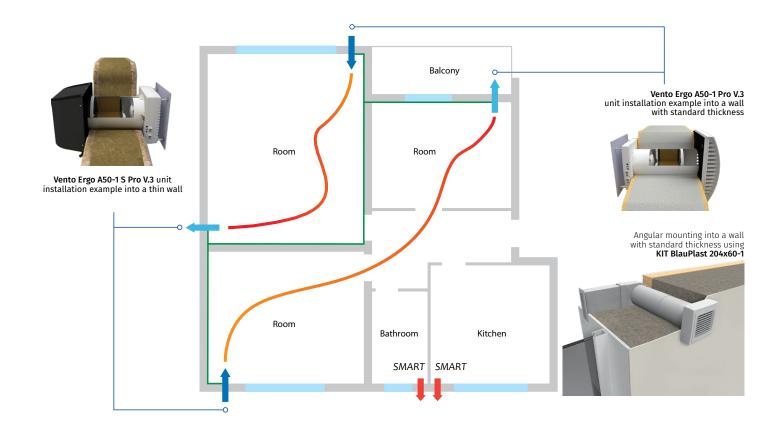

## Mounting

- The unit is designed for external through-the-wall installation inside a prepared round hole in the outer wall of the building.
- The best ventilation solution is pairwise installation of reverse phase connected units. Some units supply fresh air to the room and the other units extract stale air from the room. This allows to arrange the most efficient balanced ventilation.
- In case of brand new construction the units are mounted in two stages:
  - pre-installation at the stage of the indoor finishing and outer decorative wall finishing. It includes installation of the telescopic air ducts, outer ventilation hood and laying out of electric cables.
  - final mounting before commissioning of a house. It includes installation of the regenerator, the filters, connection of the ventilation unit.
- If mounting of the ventilation hood on the outer wall is undesirable it
  may be flush mounted and the external grille may be inserted into the
  outer window jamb using the KIT BlauPlast 204x60-1 pre-installation kit.
  Available upon separate order.