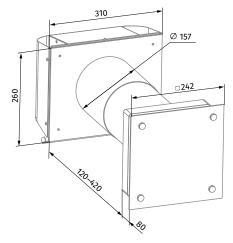

## Overall dimensions [mm]

Vento Ergo A50-1 Pro V.3

Vento Ergo A50-1 S Pro V.3

SINGLE-ROOM VENTILATION | 2022 103