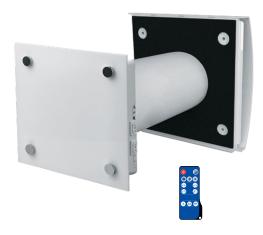

#### **HEAT RECOVERY SINGLE-ROOM UNITS**

#### Features

- Arrangement of efficient energy-saving supply and exhaust single-room ventilation in flats, houses, cottages, social and commercial premises.
- Heat recovery minimises ventilation heat losses.
- Humidity balance and controllable air exchange create individually set microclimate.
- Coordinated network based on several integrated single-room ventilation units with central control.

#### Control

- The unit operation mode control is performed by means of manual three-position switches located on the unit casing or using the remote controller.
- The unit is equipped with a humidity sensor for indoor humidity control and regulation.
- Connection of the units into one ventilation system provide balanced ventilation and central control.
- Remote control and operation mode selection: