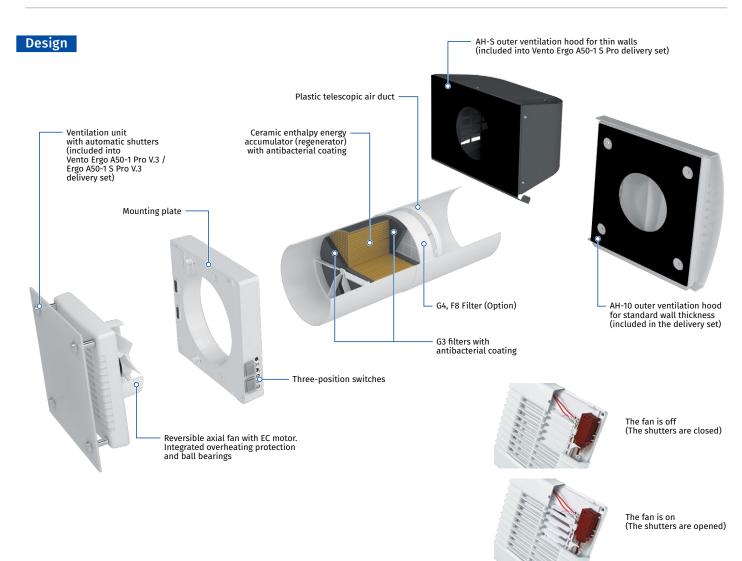

#### Heat and humidity regeneration

• High-tech ceramic energy accumulator with heat recovery up to 88 %.

 Due to its cellular structure it has a larger heat transfer area surface and high efficiency. The energy accumulator is featured with excellent heat-conducting properties and thermal energy storage capacity.

#### Control

- The unit operation mode control is performed by means of manual three-position switches located on the unit casing or using the remote controller.
- The unit is equipped with a humidity sensor for indoor humidity control and regulation.
- Connection of the units into one ventilation system provide balanced ventilation and central control.
- Remote control and operation mode selection:

## Mounting

- The unit is designed for external through-the-wall installation inside a prepared round hole in the outer wall of the building.
- The best ventilation solution is pairwise installation of reverse phase connected units. Some units supply fresh air to the room and the other units extract stale air from the room. This allows to arrange the most efficient balanced ventilation.
- In case of brand new construction the units are mounted in two stages:
  - pre-installation at the stage of the indoor finishing and outer decorative wall finishing. It includes installation of the telescopic air ducts, outer ventilation hood and laying out of electric cables.
  - final mounting before commissioning of a house. It includes installation of the regenerator, the filters, connection of the ventilation unit.
- If mounting of the ventilation hood on the outer wall is undesirable it
  may be flush mounted and the external grille may be inserted into the
  outer window jamb using the KIT BlauPlast 204x60-1 pre-installation kit.
  Available upon separate order.