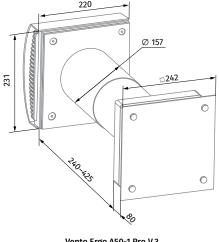

## Overall dimensions [mm]

Vento Ergo A50-1 Pro V.3

Vento Ergo A50-1 S Pro V.3

SINGLE-ROOM VENTILATION | 2022 103