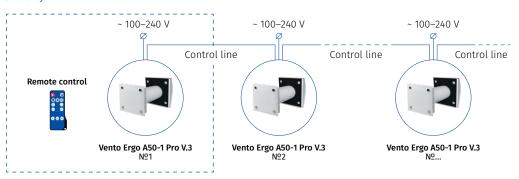

#### Control

- The unit operation mode control is performed by means of manual three-position switches located on the unit casing or using the remote controller.
- The unit is equipped with a humidity sensor for indoor humidity control and regulation.
- Connection of the units into one ventilation system provide balanced ventilation and central control.
- Remote control and operation mode selection:

 Connection of several units in series enables their synchronous control by the first unit. The signal from the remote control is received by the first unit only.

SINGLE-ROOM VENTILATION | 2022