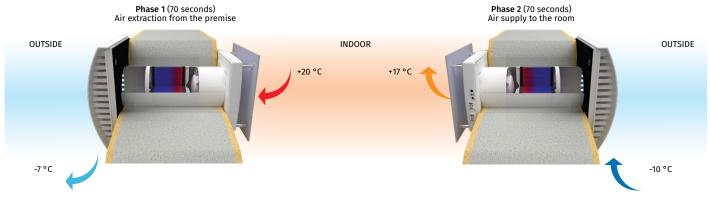

#### **UNIT OPERATING LOGIC IN WINTER PERIOD**

- Warm stale air is extracted from the premise, flows through the ceramic regenerator and transfers a part of the accumulated heat and moisture to it.
- In 70 seconds, after heating of the ceramic regenerator, the unit switches to the supply mode.
- Clean cold intake air flows through the regenerator and absorbs accumulated heat and humidity.
- In 70 seconds, after cooling of the ceramic regenerator, the unit is switched to the extract air mode.