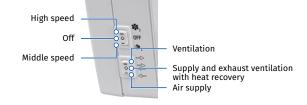

#### Control

- The unit operation mode control is performed by means of manual three-position switches located on the unit casing or using the remote controller.
- The unit is equipped with a humidity sensor for indoor humidity control and regulation.
- Connection of the units into one ventilation system provide balanced ventilation and central control.
- Remote control and operation mode selection: