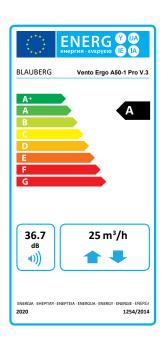

Air flow: up to 50 m³/h 14 l/s

Heat recovery efficiency: up to  $~88\ \%$ 

Power: from 4.50 W SFP: from 1.01 W/I/s

Noise level: from 13 dBA

## Technical data

| Parameters                                                         | Vento Ergo A50-1 Pro V.3          |          |         |
|--------------------------------------------------------------------|-----------------------------------|----------|---------|
| Speed                                                              | I                                 | II       | III     |
| Voltage [V / 50 (60) Hz]                                           | 1 ~ 100-240                       |          |         |
| Power [W]                                                          | 4.5                               | 5        | 7       |
| Current [A]                                                        | 0.024                             | 0.026    | 0.039   |
| RPM [min <sup>-1</sup> ]                                           | 610                               | 800      | 1450    |
| Maximum air flow [m³/h (l/s)]                                      | 20 (6)                            | 35 (10)  | 50 (14) |
| Air flow in heat recovery mode [m³/h (l/s)]                        | 10 (3)                            | 18 (5)   | 25 (7)  |
| SFP [W/l/s]                                                        | 1.62                              | 1.03     | 1.01    |
| Filter                                                             | G3 (Option: G4, F8 PM2.5 > 99 %*) |          |         |
| Outdoor sound pressure attenuation according to DIN EN 20140 [dBA] |                                   | 40       |         |
| Sound pressure level at 1 m according to ISO 3741: 2004 [dBA]      | 22                                | 29       | 32      |
| Sound pressure level at 3 m according to ISO 3741: 2004 [dBA]      | 13                                | 20       | 23      |
| Heat recovery efficiency according to DIBt LÜ-A 20 [%]             |                                   | up to 88 |         |
| Transported air temperature [°C]                                   | -20+40                            |          |         |
| Ingress protection rating                                          | IP24                              |          |         |