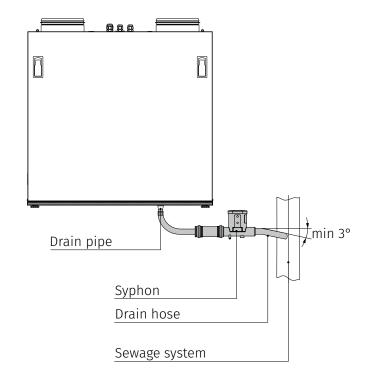

#### Features

- The hydraulic syphon kit for water heat exchangers SFK 20x32 is designed for condensate drainage from heat exchangers and coolers in ventilation and air conditioning systems.
- ullet The syphon must be connected to a drain pan pipe  $\varnothing$  18 mm.

## Design

- When the condensate is drained from the ventilation unit, it passes the drain pipe through the flexible PVC hose, the connection coupling and reaches the syphon with the mechanical locking device that does not let sewage system odours out after the hydraulic seal dries out. Then the condensate is moved to the sewage system.
- The SFK 20x32 kit consists of:
  - Coupling 32/32
  - Rubber sleeve 32/20
  - Syphon
  - PVC hose 15x2 of 1000 mm length