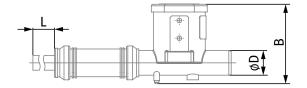

# Overall dimensions [mm]

| Model     | D  | В   | L    |
|-----------|----|-----|------|
| SFK 20x32 | 32 | 103 | 1000 |

AIR HANDLING UNITS | 2021 265