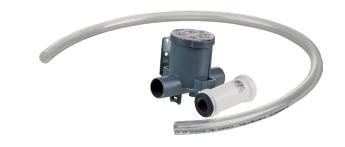

## Design

- When the condensate is drained from the ventilation unit, it passes the drain pipe through the flexible PVC hose, the connection coupling and reaches the syphon with the mechanical locking device that does not let sewage system odours out after the hydraulic seal dries out. Then the condensate is moved to the sewage system.
- The SFK 20x32 kit consists of:
  - Coupling 32/32
  - Rubber sleeve 32/20
  - Syphon
  - PVC hose 15x2 of 1000 mm length