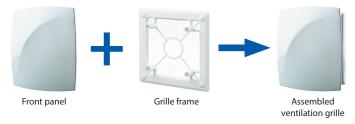

### Ventilation grille frame

- Available in white
- Reinforced structure
- Equipped with an insect screen
- o Dimensions: 140 x 140 mm