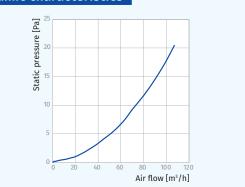

ises.
- Modern design and aesthetic look.
- The easily replaceable front panels offer multiple solutions for any interior design and individual preferences.
- Wall or ceiling mounting.
- Made of high-quality and durable ABS plastic.
- Screw fixing.



### Ventilation grille frame

- Available in white
- Reinforced structure
- Equipped with an insect screen
- o Dimensions: 140 x 140 mm



#### Overall dimensions [mm]

| Model             | □ <b>A</b> | L  | Cross-sectional area [m²] |
|-------------------|------------|----|---------------------------|
| Decor Moon 100    | 180        | 34 | 0.01                      |
| Decor Hi-Fi 100   | 180        | 30 | 0.01                      |
| Decor Bayaria 100 | 180        | 30 | 0.01                      |



## **Aerodynamic characteristics**



#### **Application example**