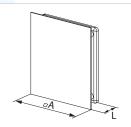

#### Overall dimensions [mm]

| Model             | □ <b>A</b> | L  | Cross-sectional area [m²] |
|-------------------|------------|----|---------------------------|
| Decor Moon 100    | 180        | 34 | 0.01                      |
| Decor Hi-Fi 100   | 180        | 30 | 0.01                      |
| Decor Bayaria 100 | 180        | 30 | 0.01                      |