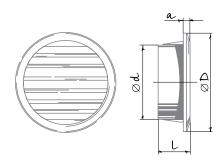

## Overall dimensions and mounting

| Model          | Dimensions [mm] |    |     |    | Air pass [m²]   |  |
|----------------|-----------------|----|-----|----|-----------------|--|
|                | Ø D             | Ød | l   | a  | Air pass [iii-] |  |
| Decor 60/47s-4 | 59              | 47 | 165 | 35 | 0.00078         |  |