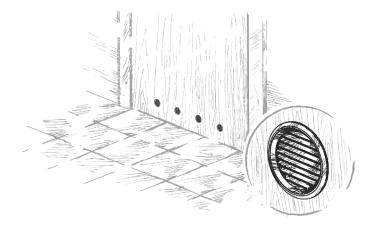

## Features

- For mounting in door leaves of bathrooms and kitchens
   Suitable for installation in furniture for extra ventilaion of internal space
- Temperature- and UV-resistant antistatic plastic
- Wide range of colours
- Fixing with mounting ribs or glue
  Supplied as a set (4 pcs)
- Equipped with a protecting insect screen (s)
- Easy maintenance