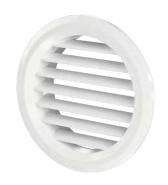

## Features

- For mounting in door leaves of bathrooms and kitchens
   Suitable for installation in furniture for extra ventilaion of internal space
- Temperature- and UV-resistant antistatic plastic
- Wide range of colours
- Fixing with mounting ribs or glue
  Supplied as a set (4 pcs)
- Equipped with a protecting insect screen (s)
- Easy maintenance