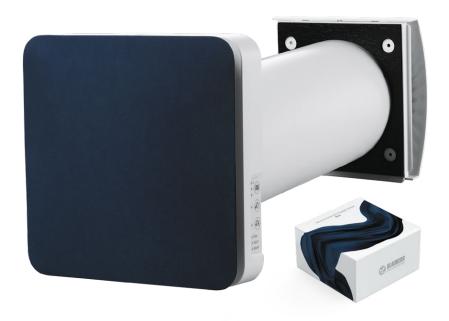

## DECO DESIGN EDITION Fabric Set

Switch styles effortlessly to match your mood or season with a set of 7 colors – create an interior that evolves with you