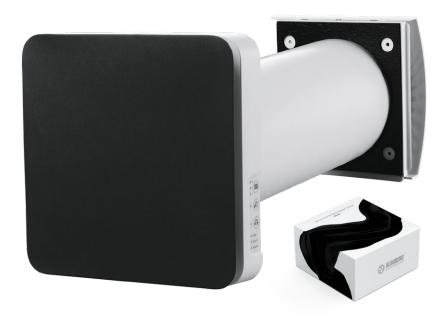

#### for VENTO in Home BLK

The black matte indoor unit of the VENTO inHome recuperator contains the abbreviation BLK in its name; this product emphasizes strict compliance with modern and industrial design