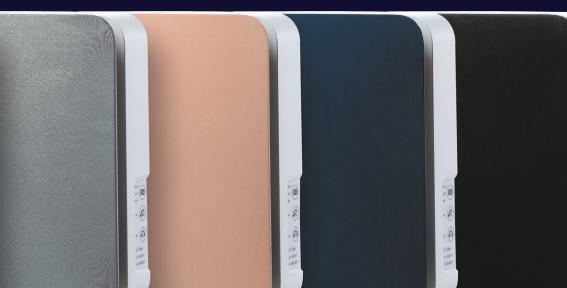

## DECO DESIGN EDITION Silver

An alternative option for interior design in cool tones: textile covers in bright grey VENTO inHome with grey accessory Deco Design Edition silver with lurex

## DECO DESIGN EDITION Cream

Discover new possibilities for cozy interior design in warm tones: textile covers in beige and sand VENTO inHome with accessory Deco Design Edition cream

### DECO DESIGN EDITION Blue

Deep blue – a touch of calm and refinement. Ideal for spaces where serenity meets sophistication  $\,$ 

#### DECO DESIGN EDITION Black

Classic black – a bold accent for expressive interiors. This shade adds depth and a sense of modernity to your space