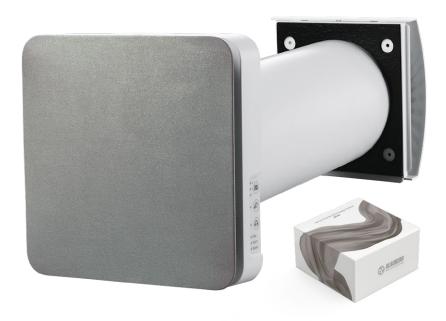

### DECO DESIGN EDITION Blue

Deep blue – a touch of calm and refinement. Ideal for spaces where serenity meets sophistication  $\,$ 