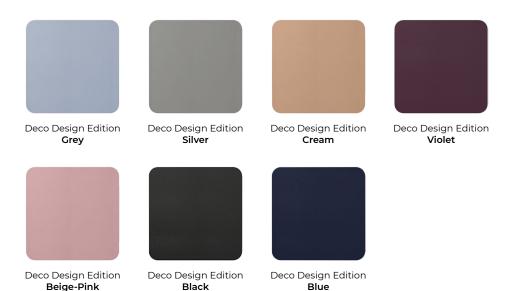

#### VENTOINHOME

| Deco Design Edition <b>Grey</b>          | 5  |  |
|------------------------------------------|----|--|
| Deco Design Edition <b>Silver</b>        | 7  |  |
| Deco Design Edition <b>Cream</b>         | 9  |  |
| Deco Design Edition <b>Violet</b>        | 11 |  |
| Deco Design Edition <b>Beige-Pink</b>    | 13 |  |
| Deco Design Edition <b>Black</b>         | 15 |  |
| Deco Design Edition <b>Blue</b>          | 17 |  |
| Deco Design Edition for VENTO inHome BLK | 19 |  |
| Deco Design Edition <b>Fabric Set</b>    | 21 |  |

# DECO DESIGN EDITION Grey

Discover new design possibilities for interiors in cool colors: textile covers in grey tone VENTO inHome with the Deco Design Edition grey accessory. A timeless choice for creating a luxurious feel

## DECO DESIGN EDITION Silver

An alternative option for interior design in cool tones: textile covers in bright grey VENTO inHome with grey accessory Deco Design Edition silver with lurex

## DECO DESIGN EDITION Cream

Discover new possibilities for cozy interior design in warm tones: textile covers in beige and sand VENTO inHome with accessory Deco Design Edition cream

### DECO DESIGN EDITION Violet

Sophisticated violet – a versatile choice for modern interiors complements bold design schemes

# DECO DESIGN EDITION Beige-Pink

Bring a touch of elegance and charm to your decor with soft pink – a highlight for gentle and stylish solution

#### DECO DESIGN EDITION Black

Classic black – a bold accent for expressive interiors. This shade adds depth and a sense of modernity to your space

### DECO DESIGN EDITION Blue

Deep blue – a touch of calm and refinement. Ideal for spaces where serenity meets sophistication  $\,$ 

## DECO DESIGN EDITION Fabric Set

Switch styles effortlessly to match your mood or season with a set of 7 colors – create an interior that evolves with you