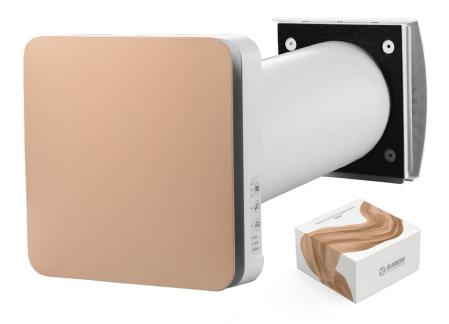

## DECO DESIGN EDITION Cream

Discover new possibilities for cozy interior design in warm tones: textile covers in beige and sand VENTO inHome with accessory Deco Design Edition cream