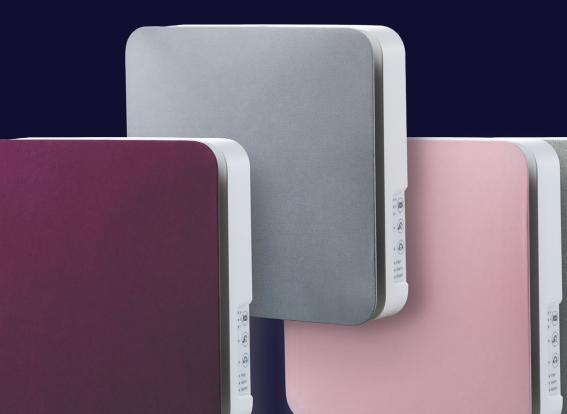

# DECO DESIGN EDITION Grey

Discover new design possibilities for interiors in cool colors: textile covers in grey tone VENTO inHome with the Deco Design Edition grey accessory. A timeless choice for creating a luxurious feel

## DECO DESIGN EDITION Silver

An alternative option for interior design in cool tones: textile covers in bright grey VENTO inHome with grey accessory Deco Design Edition silver with lurex

# DECO DESIGN EDITION Beige-Pink

Bring a touch of elegance and charm to your decor with soft pink – a highlight for gentle and stylish solution