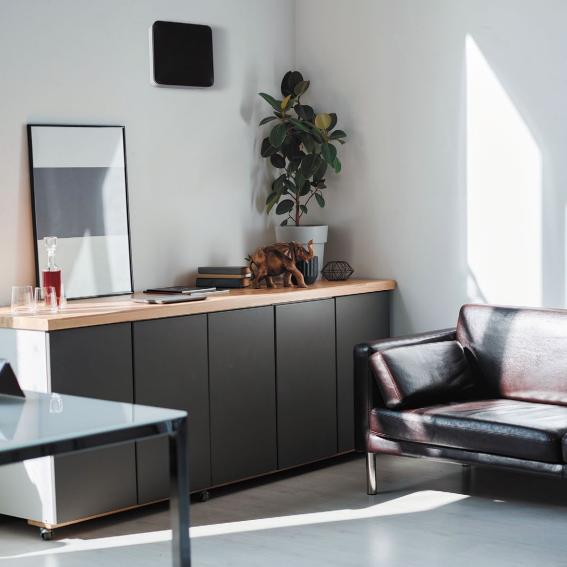

#### for VENTO in Home BLK

The black matte indoor unit of the VENTO inHome recuperator contains the abbreviation BLK in its name; this product emphasizes strict compliance with modern and industrial design