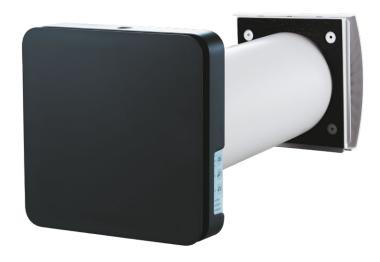

#### for VENTO in Home BLK

The black matte indoor unit of the VENTO inHome recuperator contains the abbreviation BLK in its name; this product emphasizes strict compliance with modern and industrial design