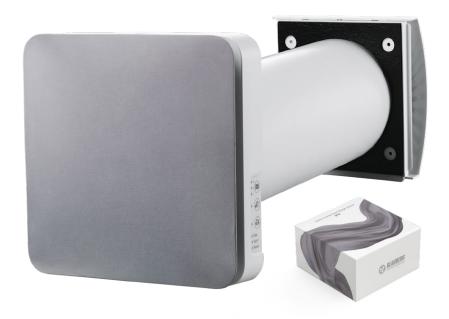

## DECO DESIGN EDITION Silver

An alternative option for interior design in cool tones: textile covers in bright grey VENTO inHome with grey accessory Deco Design Edition silver with lurex