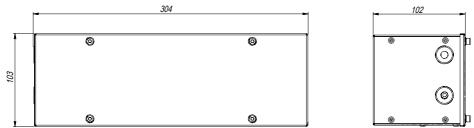

# **Drainage Pump Box CP-2-Civic D**

## PURPOSE

The product is designed for condensate drainage from the unit to the sewage system.

### **DELIVERY SET**

| Name                | Quantity |
|---------------------|----------|
| The product         | 1 рс.    |
| Installation manual | 1 рс.    |
| Mounting screws     | 3 pcs.   |

### **OVERALL DIMENSIONS**



### INSTALLATION AND SET-UP

The product is attached to the unit using mounting self-tapping screws. To do this, remove the front panel of the product. Align the inlet of the product with the drainage outlet of the unit. Attach the product to the unit as shown in the diagram.



The drainage pump is connected to the power supply and to the sewage system through the product's cable glands according to the user manual for the drainage pump. .

🏵 BLAUBERG