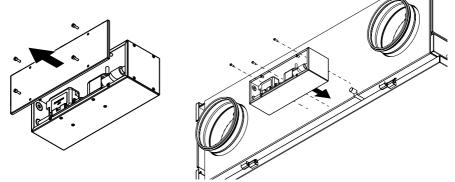

### INSTALLATION AND SET-UP

The product is attached to the unit using mounting self-tapping screws. To do this, remove the front panel of the product. Align the inlet of the product with the drainage outlet of the unit. Attach the product to the unit as shown in the diagram.

The drainage pump is connected to the power supply and to the sewage system through the product's cable glands according to the user manual for the drainage pump. .

🏵 BLAUBERG