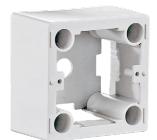

#### Options

• Mounting box EDR-E for wall surface mounting available upon separate order.