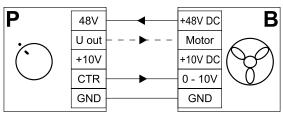

ximum value.
- Featured with high efficiency and control accuracy.

## Mounting

- Indoor wall flush mounting in a mounting box.
- Suitable for installation in standard electric junction boxes.

#### Options

• Mounting box EDR-E for wall surface mounting available upon separate order.



## Technical data

| Parameters                       | CDT E/0-10 |
|----------------------------------|------------|
| Voltage [V]                      | 10-48 DC   |
| Control signal [V]               | 0-10       |
| Maximum current [mA]             | 5          |
| Overall dimensions AxBxC [mm]    | 78x78x63   |
| Maximum ambient temperature [°C] | +35        |
| Ingress Protection               | IP40       |
| Weight [kg]                      | 0.12       |

## Wiring diagram



SPEED CONTROLLERS