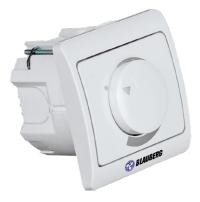

#### Design

- Casing made of high-quality plastic. Mounting junction box for wall flush mounting.
- IP40 ingress protection rating.

### Control

- Switching on/off by the control knob.
- Speed control from minimum to maximum value.
- Featured with high efficiency and control accuracy.

## Mounting

- Indoor wall flush mounting in a mounting box.
- Suitable for installation in standard electric junction boxes.