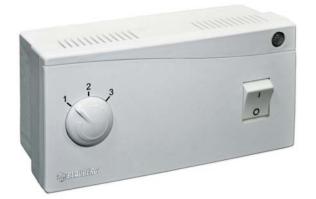

#### Use

On/off switch and speed selection for multi-speed fans.

# Design

- Casing made of high-quality plastic.
- The casing includes an ON/OFF button, speed regulator and an

operation light.

- Wall flush mounting.
- □ IP40 ingress protection rating.

## Mounting \_

Designed for wall mounting in a flush mounting box.