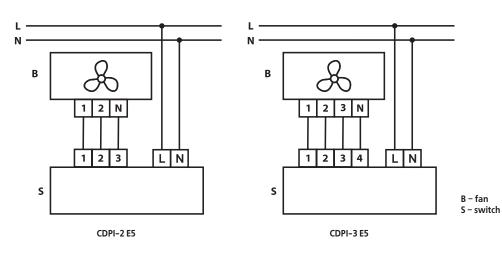

high-quality plastic.
- The casing includes an ON/OFF button, speed regulator and an

operation light.

- Wall flush mounting.
- □ IP40 ingress protection rating.

## Mounting \_

Designed for wall mounting in a flush mounting box.

#### Specifications \_

| Parameters                    | CDPI-2 E5 | CDPI-3 E5 |
|-------------------------------|-----------|-----------|
| Voltage. 50 Hz [V]            | 1 ~ 230   | 1 ~ 230   |
| Rated current [A]             | 5.0       | 5.0       |
| Number of speeds              | 2         | 3         |
| Overall dimensions [mm]       | 162x80x70 | 162x80x70 |
| Max. ambient temperature [°C] | 40        | 40        |
| Ingress Protection            | IP40      | IP40      |
| Weight [kg]                   | 0.25      | 0.25      |

## Wiring diagram