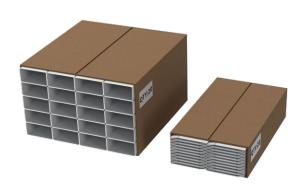

## ROUND AND FLAT FOLDING PVC DUCT SYSTEM

The BlauPlast foldable plastic air ducts offer innovative and practical ventilation solutions. The foldable ducts enable efficient logistics and space saving during storage or exhibiting

## **Features**

- o 40 % higher transportation efficiency more units per dispatch. 60 % less warehouse storage space required.
- Improved showroom stock diversity even at small shops. 20 % less time required for duct processing and fastening.
- Easy and efficient mounting, better fit of parts made of elastic polymer material.
- Compatible with standard connectors and fixtures of the BlauPlast air duct system.