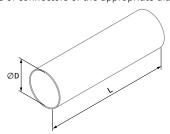

### **BLAUPLAST RRF**

- White PVC.
- o Diameter 100 mm.
- Duct length ranges from 350 to 2500 mm.
- Joined by means of connectors of the appropriate diameter.

| Dimensions [mm]        | Ø D (Inner) | Ø D (Outer) | L    |
|------------------------|-------------|-------------|------|
| BlauPlast RRF 100/0.35 | 100         | 103         | 350  |
| BlauPlast RRF 100/0.5  | 100         | 103         | 500  |
| BlauPlast RRF 100/1    | 100         | 103         | 1000 |
| BlauPlast RRF 100/1.5  | 100         | 103         | 1500 |
| BlauPlast RRF 100/2    | 100         | 103         | 2000 |
| BlauPlast RRF 100/2.5  | 100         | 103         | 2500 |