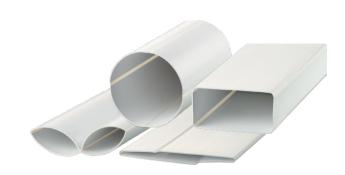

## ROUND AND FLAT FOLDING PVC DUCT SYSTEM

The BlauPlast foldable plastic air ducts offer innovative and practical ventilation solutions. The foldable ducts enable efficient logistics and space saving during storage or exhibiting

### **BLAUPLAST RRF**

- White PVC.
- o Diameter 100 mm.
- Duct length ranges from 350 to 2500 mm.
- Joined by means of connectors of the appropriate diameter.

| Dimensions [mm]        | Ø D (Inner) | Ø D (Outer) | L    |
|------------------------|-------------|-------------|------|
| BlauPlast RRF 100/0.35 | 100         | 103         | 350  |
| BlauPlast RRF 100/0.5  | 100         | 103         | 500  |
| BlauPlast RRF 100/1    | 100         | 103         | 1000 |
| BlauPlast RRF 100/1.5  | 100         | 103         | 1500 |
| BlauPlast RRF 100/2    | 100         | 103         | 2000 |
| BlauPlast RRF 100/2.5  | 100         | 103         | 2500 |

#### **BLAUPLAST FKF**

- White PVC.
- $\circ$  Cross-section of 55 × 110 mm.
- Duct length ranges from 350 to 2500 mm.
- Joined by means of appropriate section connectors.

| Dimensions [mm]           | H (Inner) | W (Inner) | H (Outer) | W (Outer) | L    |
|---------------------------|-----------|-----------|-----------|-----------|------|
| BlauPlast FKF 110x55/0.35 | 52        | 107       | 55        | 110       | 350  |
| BlauPlast FKF 110x55/0.5  | 52        | 107       | 55        | 110       | 500  |
| BlauPlast FKF 110x55/1    | 52        | 107       | 55        | 110       | 1000 |
| BlauPlast FKF 110x55/1.5  | 52        | 107       | 55        | 110       | 1500 |
| BlauPlast FKF 110x55/2    | 52        | 107       | 55        | 110       | 2000 |
| BlauPlast FKF 110x55/2.5  | 52        | 107       | 55        | 110       | 2500 |