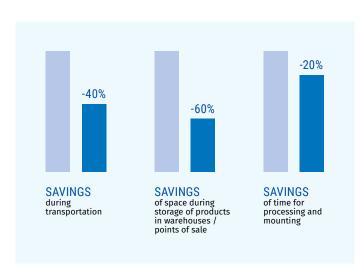

## **Features**

- o 40 % higher transportation efficiency more units per dispatch. 60 % less warehouse storage space required.
- Improved showroom stock diversity even at small shops. 20 % less time required for duct processing and fastening.
- Easy and efficient mounting, better fit of parts made of elastic polymer material.
- Compatible with standard connectors and fixtures of the BlauPlast air duct system.