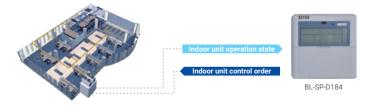

#### SIMPLE CENTRALIZED CONTROLLER

- Easy to install. Controller connects to outdoor units only.
- 1 Controller can control max. 100 indoor units.
- Mode lock function, user can lock the running mode of indoor unit.
- Build in Modbus protocol.