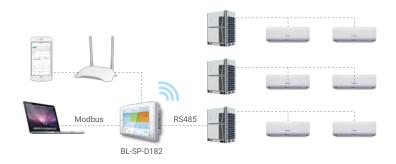

## TOUCH SCREEN CENTRALIZED CONTROLLER

- o Build in WIFI modular
- Build in Modbus protocol
- Weekly schedule management
- Operation parameter equiry
- o User friendly UI design