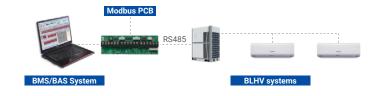

#### **BMS GATEWAY**

- Modbus gateway
  - Independent Modbus Box or built-in with outdoor unit.
- BACnet gateway
  - Connect with Modbus gateway, use BACnet IP protocol.