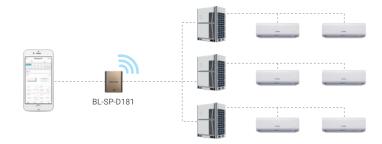

### **SMART MANAGER**

- Available on iOS and Android
- Remote control via cloud server
- Single unit controller or group control
- Weekly schedule management
- 100 indoor units can be controlled
- Operation parameter enquiry