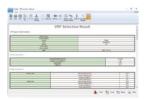

## VRF SELECTION SOFTWARE

• The selection software provides a comprehensive selection of system design reports and calculations. Base on the units selected, the software produces detailed system layout and piping requirement calculations, greatly improves the work efficiency.

Piping diagram

Report

Controller selection Wiring diagram

DC INVERTER VRF SYSTEM | 2023