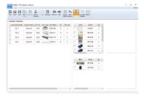

## VRF SELECTION SOFTWARE

• The selection software provides a comprehensive selection of system design reports and calculations. Base on the units selected, the software produces detailed system layout and piping requirement calculations, greatly improves the work efficiency.

Piping diagram

Report

Controller selection Wiring diagram

DC INVERTER VRF SYSTEM | 2023