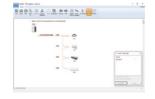

## VRF SELECTION SOFTWARE

• The selection software provides a comprehensive selection of system design reports and calculations. Base on the units selected, the software produces detailed system layout and piping requirement calculations, greatly improves the work efficiency.

Piping diagram

Report

Controller selection Wiring diagram

DC INVERTER VRF SYSTEM | 2023