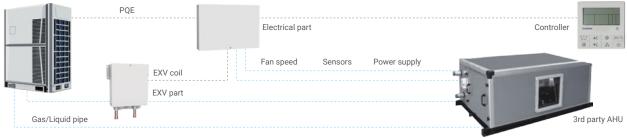

## **AHU CONNECTION KIT**

- BLHV AHU kit is an interface that allows 3rd party manufacturer's AHU connecting to GCHV VRF outdoor units.
- No address limit and automatic addressing.

- Split type, convenient for installation.
- One electrical part has one address and can max. connect 4 EXV parts.
- One AHU kit can max. connect up to 120HP.