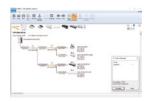

## VRF SELECTION SOFTWARE

• The selection software provides a comprehensive selection of system design reports and calculations. Base on the units selected, the software produces detailed system layout and piping requirement calculations, greatly improves the work efficiency.

Piping diagram

Report

Controller selection Wiring diagram

DC INVERTER VRF SYSTEM | 2023