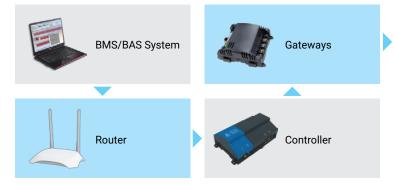

## CHV-NET(CENTRALIZED CONTROL SYSTEM)

- Centralized control
- Electricity charge management
- o Operation data record
- Schedule management