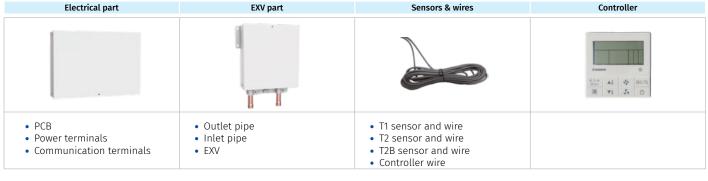

## **AHU CONNECTION KIT**

- BLHV AHU kit is an interface that allows 3rd party manufacturer's AHU connecting to GCHV VRF outdoor units.
- No address limit and automatic addressing.

- Split type, convenient for installation.
- One electrical part has one address and can max. connect 4 EXV parts.
- One AHU kit can max. connect up to 120HP.