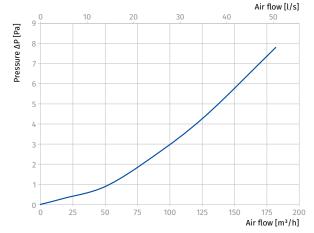

lls under 350 mm thick.









# Design

- Made of PVC.
- High UV resistance.
- Non-inflammable.
- ullet Compatible with  $\varnothing$  160 mm air ducts
- Equipped with a drip edge to move drops away from the wall.
- Inner side of the hood is glued with noise-absorbing polyurethane foam (5 mm layer).

## Modifications

- o AH-16 (white).
- AH-16 anthracite.
- AH-16 black.
- AH-16 1 black incert gird.
- AH-16 anthracite 1 black incert gird.
- AH-17 (white).
- AH-17 anthracite.
- AH-17 black.
- AH-17 1 black incert gird.
- AH-17 anthracite 1 black incert gird.

### Dimensions [mm]

| Model     | Н   | L   | L1  | W   |
|-----------|-----|-----|-----|-----|
| AH-16 160 | 251 | 223 | 255 | 145 |
| AH-17 160 | 251 | 223 | 255 | 182 |





# Technical data

#### **AH-16 160**



# AH-17 160