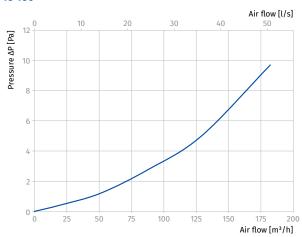

laced inside walls under 350 mm thick.









# Design

- Made of PVC.
- High UV resistance.
- Non-inflammable.
- ullet Compatible with  $\varnothing$  160 mm air ducts
- Equipped with a drip edge to move drops away from the wall.
- Inner side of the hood is glued with noise-absorbing polyurethane foam (5 mm layer).

## Modifications

- o AH-16 (white).
- AH-16 anthracite.
- AH-16 black.
- AH-16 1 black incert gird.
- AH-16 anthracite 1 black incert gird.
- AH-17 (white).
- AH-17 anthracite.
- AH-17 black.
- AH-17 1 black incert gird.
- AH-17 anthracite 1 black incert gird.

### Dimensions [mm]

| Model     | Н   | L   | L1  | W   |
|-----------|-----|-----|-----|-----|
| AH-16 160 | 251 | 223 | 255 | 145 |
| AH-17 160 | 251 | 223 | 255 | 182 |





# Technical data

#### **AH-16 160**



# AH-17 160