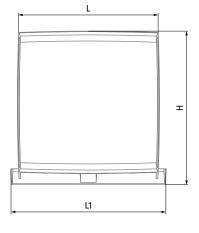

### Dimensions [mm]

| Model     | Н   | L   | L1  | W   |
|-----------|-----|-----|-----|-----|
| AH-16 160 | 251 | 223 | 255 | 145 |
| AH-17 160 | 251 | 223 | 255 | 182 |